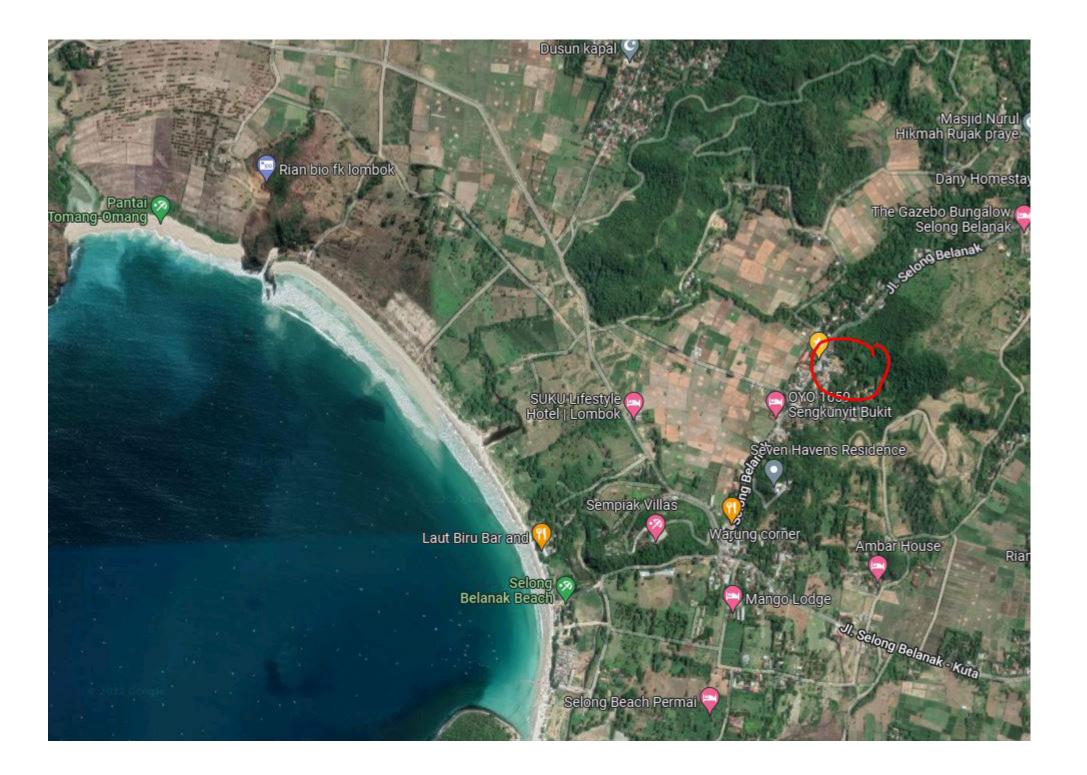

The village of Selong Belanak is largely unspoiled with few boutique style accommodations and simple restaurants.

In the middle of the village on a hilltop overviewing the bay lays our plot. About 67 acres all with unobstructed panoramic view. The plot lays adjacent the main road which connects Selong Belanak with Praya international airport in about 20 minutes.

From Praya there are flights to Bali (less than 40 minutes), Perth, Singapore, Kuala Lumpur, Jakarta and several regional destinations.

The lot is just above the centre of the small village. The plot itself is undeveloped and not divided into smaller plots yet. Electricity is nearby but water and road are not there yet.

## **LOCAL BEACH**

joris@hoyt.nl + 31 (0) 10 241 74 68 Zomerhofstraat 64 3032 CM Rotterdam

**WWW.HOYT.NL**