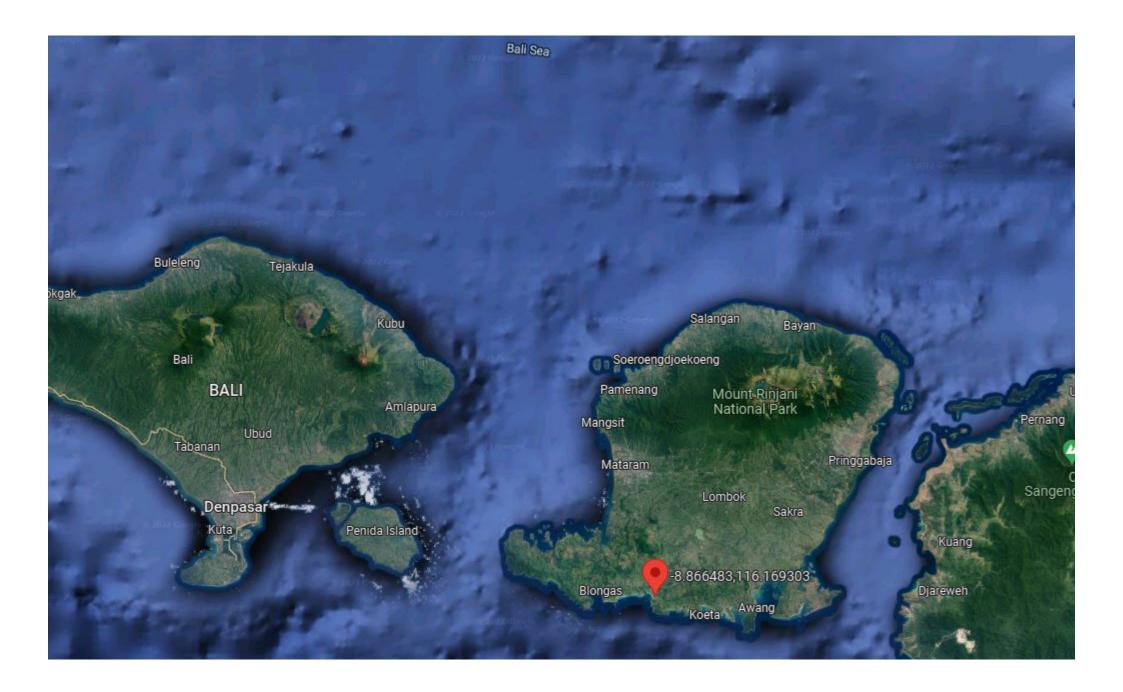

#### **LOMBOK ISLAND**

#### HILL SIDE PLOT – SELONG BELANAK

On the south shore of the island Lombok lays the bay of Selong Belanak. According to the Hong Kong based 'South China Morning Post' and among others TripAdvisor 'One of the best beaches in Asia'. Beautiful sand, pristine and safe swimming water. Breath taking views especially at night when you see alle the fisherman in their small boats going to the sea.