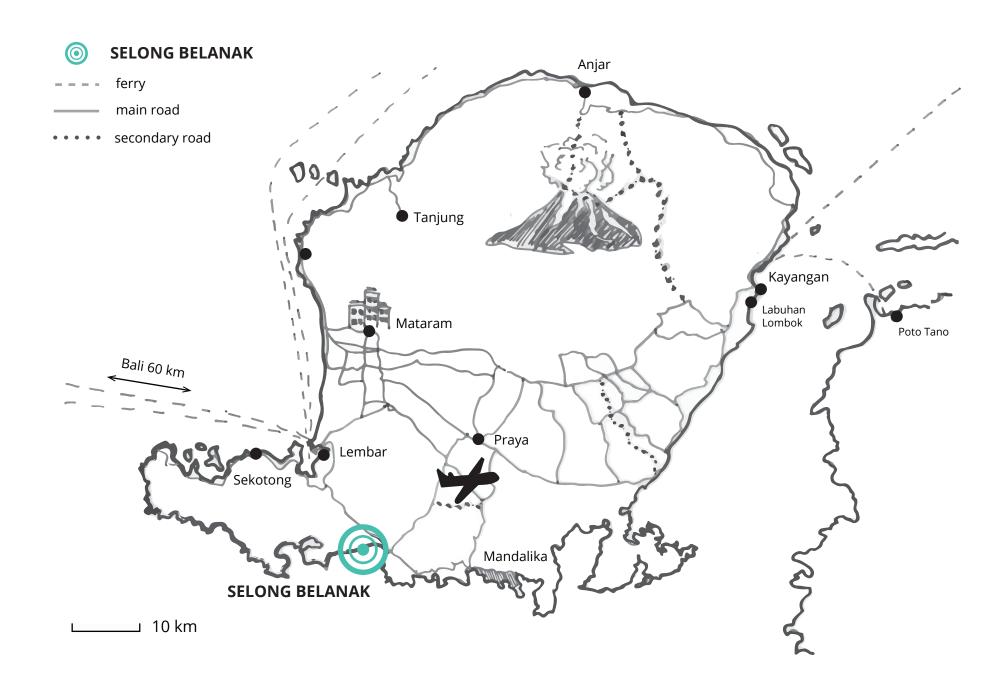

#### **LOMBOK ISLAND**

The village of Selong Belanak is largely unspoiled with few boutique style accommodations and simple restaurants.

In the middle of the village on a hilltop overviewing the bay lays our plot. About 67 acres all with unobstructed panoramic view. The plot lays adjacent the main road which connects Selong Belanak with Praya international airport in about 20 minutes.

From Praya there are flights to Bali (less than 40 minutes), Perth, Singapore, Kuala Lumpur, Jakarta and several regional destinations.

The lot is just above the centre of the small village. The plot itself is undeveloped and not divided into smaller plots yet. Electricity is nearby but water and road are not there yet.