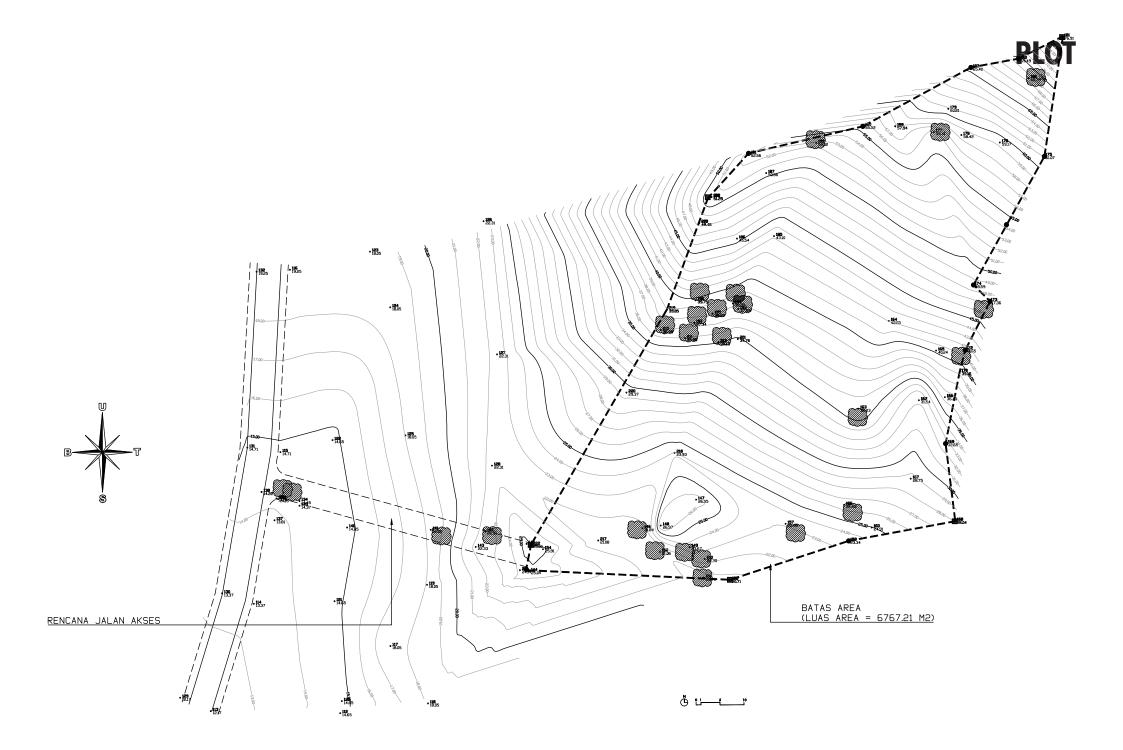

The village of Selong Belanak is largely unspoiled with few boutique style accommodations and simple restaurants.

In the middle of the village on a hilltop overviewing the bay lays our plot. About 67 acres all with unobstructed panoramic view. The plot lays adjacent the main road which connects Selong Belanak with Praya international airport in about 20 minutes.

From Praya there are flights to Bali (less than 40 minutes), Perth, Singapore, Kuala Lumpur, Jakarta and several regional destinations.

The lot is just above the centre of the small village. The plot itself is undeveloped and not divided into smaller plots yet. Electricity is nearby but water and road are not there yet.

The plot is suitable for the following developments.

- Small boutique resort in green garden landscape
- One big hilltop villa
- Up to seven private villa's with each around 500 sqm garden

Please check our website for additional information